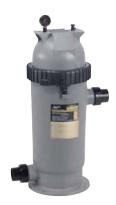

## Jandy® CS Cartridge Filters by Zodiac®

The CS Filters utilize single element cartridges designed to provide the same great filtration as the CV and CL Models, but in a more compact body. The cartridges on the CS are easily removed, making it simple to clean and care for. Available in 100, 150, 200, and 250 square foot models.

- Universal unions fit most Zodiac products
- Easy grip handles for easy lid removal
- Extra large 2" drain port for easy cleaning of debris
- Pressure gauge with clean/dirty indicator that makes it easy to assess filter condition

CS Filter