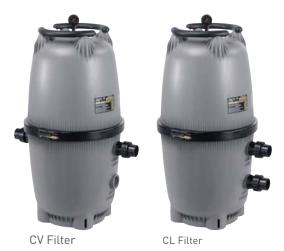

# Jandy® CV & CL Cartridge Filters by Zodiac®

Jandy CV and CL Cartridge Filters by Zodiac set the benchmark in cartridge filtration. Loaded with user-friendly features, Jandy Cartridge Filters optimize surface area and provide the clearest possible water. They are constructed of durable and corrosion-resistant materials for maximum durability and are available in 340,460 and 580 square foot models.

- The included Sweep Elbow and unions allow the filter to easily connect to nearly all Zodiac products
- 2" x 2½" Universal Unions and easy grip handles make installation and cleaning easy
- Extra large 2" drain port allows for easy cleaning
- Unique pressure gauge features clean/dirty indicator that can be customized, making it easy to assess filter cartridge condition