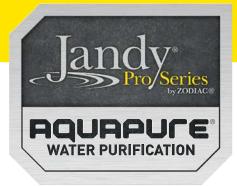

#### >> Robust Features

- Automatic self-cleaning feature, which ensures consistent operation and extends the life of the cell.
- Professional-grade, ruthenium coated titanium electrodes for long-term reliability.
- Exclusive Tri-Sensor technology reliable electronic water flow detection to ensure maximum performance, even at very low flow rates (to take advantage of the benefits of VS pumps).
- Digital salinity read-out for accurate salt level indication
- Flow, temperature, and status readings provide instant feedback on the current operation.

#### >> Easy Integration

- Seamless communication with AquaLink® Control systems, enabling easy monitoring of salt levels and convenient, precise sanitizer output settings.
- When combined with PureLink<sup>™</sup> power centers,
   AquaLink and AquaPure work together for the ultimate in pool sanitizing and remote operation convenience.